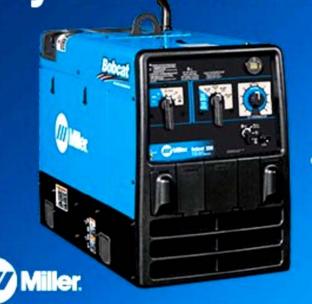

## Buy a Bobcat<sup>™</sup> 250. PURCHASE PRICE \$4169

**Choose your free** #907500001 machine or cash rebate.

Limited-time offer. Expires June 18, 2016.

LIMITED TIME OFFER ENDS JUNE 18TH VISIT YOUR NEAREST LOCATION OR CONTACT A SALESPERSON TODAY ALL BOBCAT 225 & 250 MODELS ELIGIBLE

## **Bobcat™ Welder/Generator Special Offers Form**

Offer good from May 9, 2016 – June 18, 2016 (Must be postmarked before June 30, 2016)

| ALL INFORMATION BELOW IS REQUIRED (Please print clearly) |                                                                             |                                                      |                                        |
|----------------------------------------------------------|-----------------------------------------------------------------------------|------------------------------------------------------|----------------------------------------|
| Name:                                                    | Company Name (option                                                        | onal):                                               |                                        |
| Address (no P.O. boxes):                                 |                                                                             |                                                      |                                        |
| City:                                                    | State/Province:                                                             |                                                      | _ ZIP/Postal Code:                     |
| Telephone:                                               | Email Address:                                                              |                                                      |                                        |
| Yes, I would like to receive email news and up           | dates from Miller:                                                          |                                                      |                                        |
| DIY — written for the do-it-yourself welder; de          |                                                                             | oject ideas, welding tips and n                      | nore                                   |
| ☐ PRO — written for the professional welder; de          | elivers industrial application articles, te                                 | chnical editorial, welding indu                      | stry news and more                     |
| ☐ Miller® Online Store — provides special offers         | and information about Miller® welding                                       | g products available for purcha                      | ase                                    |
|                                                          | f you purchased a Bobcat 225 mach                                           | ine, complete this area.                             |                                        |
| Select the                                               | machine you purchased, then enter its                                       | •                                                    |                                        |
|                                                          | Ser                                                                         | ial No. of Machine<br>(required)                     | Purchase Price<br>(must match invoice) |
| ☐ Bobcat 225 (#907498001)                                |                                                                             |                                                      |                                        |
| ☐ Bobcat 225 (#907498)                                   |                                                                             |                                                      |                                        |
|                                                          | lermatic® 125 Hobby (#907692)<br>ailable to U.S. residents only)            | ☐ \$300 Cash Rebate                                  |                                        |
|                                                          | 6 Dala - 050                                                                | :                                                    |                                        |
|                                                          | If you purchased a Bobcat 250 mach<br>machine you purchased, then enter its |                                                      | price.                                 |
|                                                          | Ser                                                                         | ial No. of Machine (required)                        | Purchase Price<br>(must match invoice) |
| ☐ Bobcat Three Phase (#907505)                           |                                                                             | ( - 4 )                                              | (                                      |
| ☐ Bobcat 250 Gas (#907500001)                            |                                                                             |                                                      |                                        |
| ☐ Bobcat 250 Gas (#907500)                               |                                                                             |                                                      |                                        |
| ☐ Bobcat 250 Gas (#907500002)                            |                                                                             |                                                      |                                        |
| ☐ Bobcat 250 Gas (#907502)                               |                                                                             |                                                      |                                        |
| ☐ Bobcat 250 Diesel (#907565)                            |                                                                             |                                                      |                                        |
|                                                          | etrum® 375 X-TREME™ (#907529)<br>lable to U.S. residents only)              | ☐ Maxstar® 150 STL (#90 (Available to U.S. residents |                                        |
|                                                          |                                                                             |                                                      |                                        |
| What best describes your weld usage?                     | ☐ Hobby ☐ Professional ☐                                                    | Both                                                 |                                        |
| This purchase was: $\square$ My first $\square$ A re     | placement $\square$ An additional                                           | How many welders do yo                               | ou own?                                |
| Mail form and receipt to: Bobcat Promotion P.O. Box 798  | Fax form and receipt to:<br>1-920-766-3214<br>Email scanned form and receip | t to: For proi                                       | motion details, visit:                 |